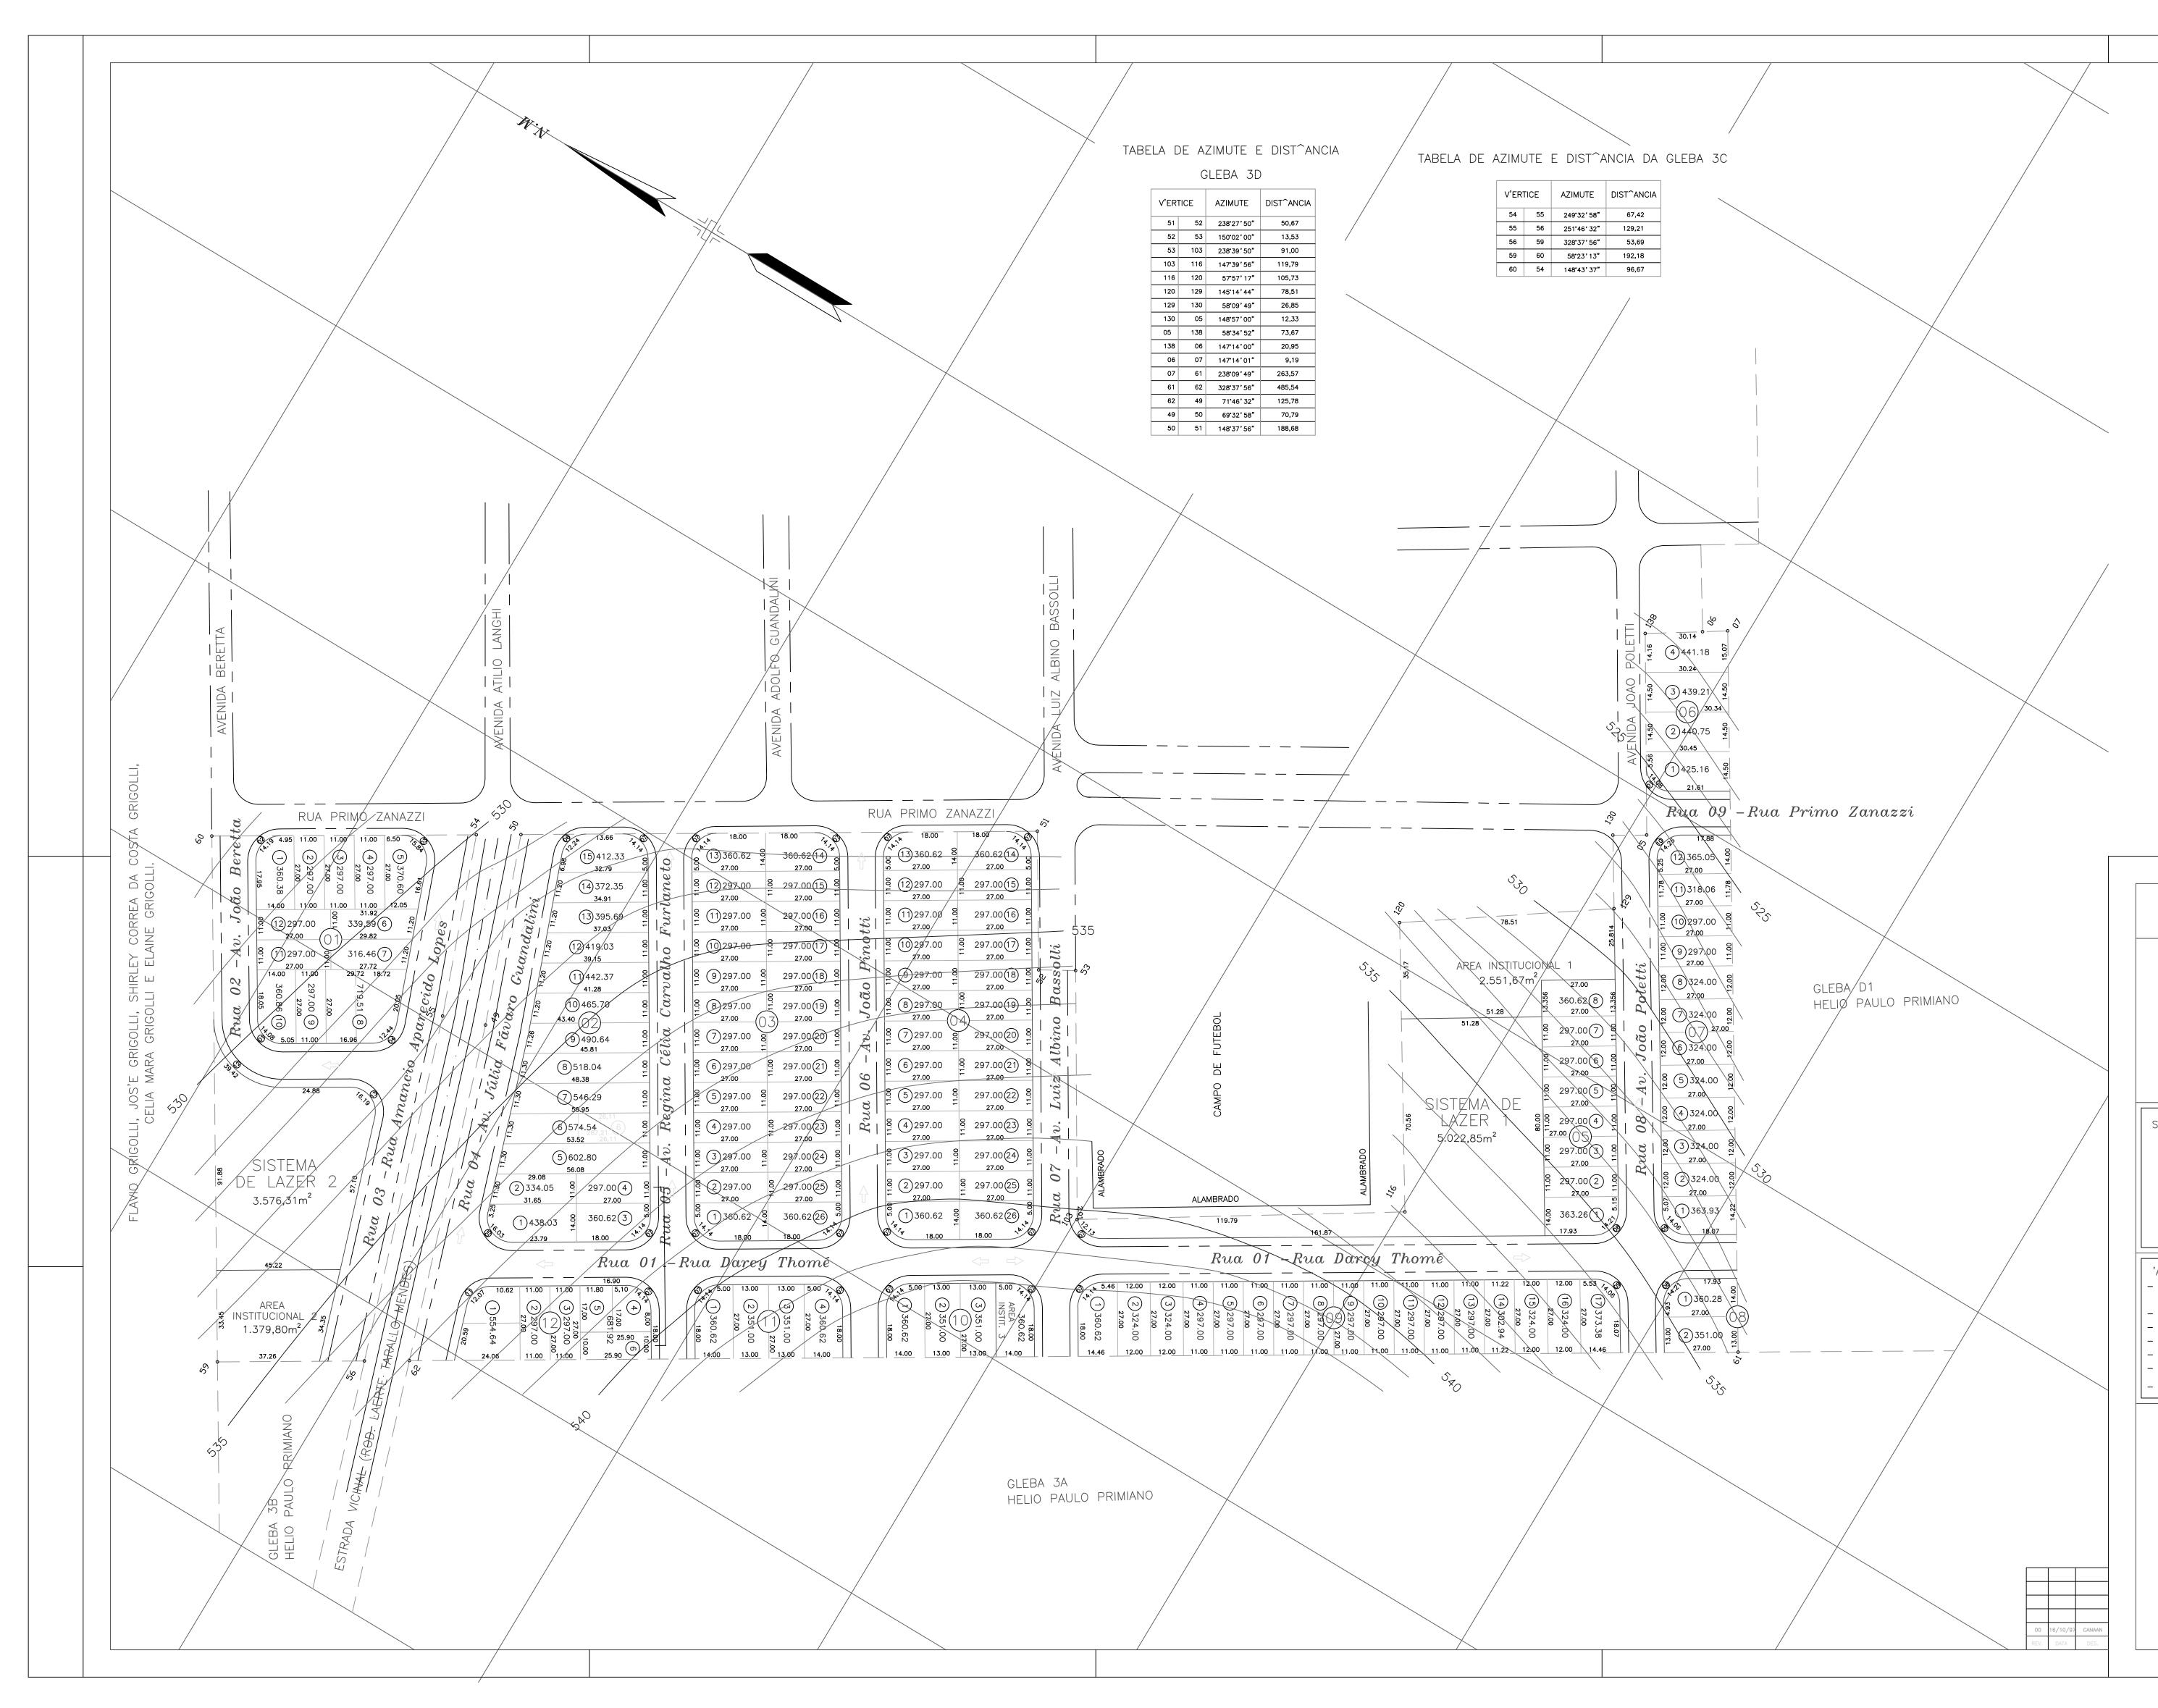

A.P. – SENTIDO DO ESCOAMENTO DE 'AGUA PLUVIAIS

> MARCO DE CONCRETO NOS CANTOS DAS QUADRAS

ELEMENTOS DAS CURVAS CIRCULARES

| 0011111 |       | ,          | 0     |       | 00     |
|---------|-------|------------|-------|-------|--------|
| 01      | 9.00  | 89°39' 33" | 14.08 | 8.95  | 17.14  |
| 02      | 9.00  | 90°20' 26" | 14.19 | 9.05  | 17.62  |
| 03      | 9.00  | 100°49 22" | 15.84 | 10.88 | 26.68  |
| 04      | 9.00  | 79°10' 39" | 12.44 | 7.44  | 11.01  |
| 05      | 9.00  | 102°03 37" | 16.03 | 11.13 | 27.99  |
| 06      | 9.00  | 77°56' 25" | 12.24 | 7.28  | 10.43  |
| 07      | 9.00  | 90°00' 00" | 14.14 | 9.00  | 17.38  |
| 08      | 9.00  | 90°28' 09" | 14.21 | 9.07  | 17.72  |
| 09      | 9.00  | 89°31' 53" | 14.06 | 8.93  | 17.05  |
| 10      | 9.00  | 90°47' 12" | 14.26 | 9.12  | 17.95  |
| 11      | 9.00  | 76°51'21"  | 12.07 | 7.14  | 9.94   |
| 12      | 25.00 | 90°20' 26" | 39.42 | 25.15 | 135.99 |

## LEGENDA

| QUADRA  | N° LOTES | 'AREA DA<br>QUADRA (m²) |
|---------|----------|-------------------------|
| 01      | 12       | 4.249,40                |
| 02      | 15       | 6.669,48                |
| 03      | 26       | 7.976,48                |
| 04      | 26       | 7.976,48                |
| 05      | 08       | 2.505,88                |
| 06      | 04       | 1.746,30                |
| 07      | 12       | 3.909,04                |
| 08      | 02       | 711,28                  |
| 09      | 02       | 5.302,94                |
| 10      | 03       | 1.062,62                |
| 11      | 04       | 1.423,24                |
| 12      | 04       | 1.830,56                |
| TOTAL = | = 133    | 45.363,70               |

PROJETO DE ARRUAMENTO E LOTEAMENTO URBANO

## JARDIM PRIMAVERA

RUA PRIMO ZANAZZI – DISTRITO DE S~AO LOUREN|CO DO TURVO MUNIC'IPIO DE MAT~AO – ESTADO DE S~AO PAULO

propriet'ario (a): HELIO PAULO PRIMIANO

|                                                                                                                                                                                                                                 | ESCALA . T.TOUU                                                                                                                                 |
|---------------------------------------------------------------------------------------------------------------------------------------------------------------------------------------------------------------------------------|-------------------------------------------------------------------------------------------------------------------------------------------------|
| SITUA C~AO S/ ESCALA                                                                                                                                                                                                            | DECLARAMOS QUE A APROVAĴC~AO DESTE PROJETO N~AO IM<br>POR PARTE DOS ORG~AOS DE APROVAĴC~AO NO RECONHEC<br>DO DIREITO DE PROPRIEDADE DO TERRENO. |
| VIDE FOLHA 01/03                                                                                                                                                                                                                | HELIO PAULO PRIMIANO<br>PROPRIET'ARIO(A)                                                                                                        |
| <sup>2</sup> AREA<br>TERRENO: GLEBA C = $14.612,81m^{2}$<br>GLEBA D = $71.032,97m^{2}$<br>LOTE'AVEL: $85.645,78m^{2}$ 100,00%                                                                                                   | TARILU ENGENHARIA E COMERCIO LTDA                                                                                                               |
| LOTE AVEL: 33.043,75m² 100,00%   LOTES: 133 unid. 45.363,70m² 52,97%   SISTEMA VI'ARIO: 27.390,83m² 31,98%   SISTEMA DE LAZER: 8.599,16m² 10,04%   'AREA INSTITUCIONAL: 4.292,09m² 5,01%   TOTAL LOTE'AVEL: 85.645,78m² 100,00% | APARECIDO VANDERLEI FESTI<br>ENGENHEIRO RESPONS'AVEL T'ECNICO<br>C.R.E.A. n': 145.245/D<br>A.R.T. n': 0601452451/97/019                         |
|                                                                                                                                                                                                                                 |                                                                                                                                                 |
|                                                                                                                                                                                                                                 |                                                                                                                                                 |
|                                                                                                                                                                                                                                 |                                                                                                                                                 |

ESCALA : 1:1000